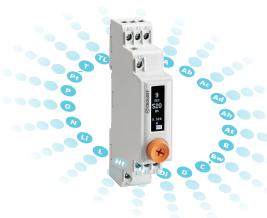

#### Get the only ultra-multifunction Up to 138 real functions

This digital timer includes ALL the functions you need to run your applications, from the classics like **on-delay «A»** or **off-delay «C»**, to special ones like **repeat cycle «L»**. It also allows you to adapt them and **get up to 138 real operating functions in one single product.** 