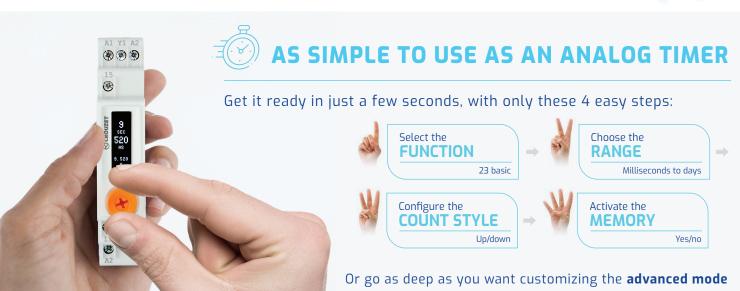

#### Now see your timing and get the highest precision ever

Monitor the status of the timer, see the current time, the function and timing configurations, as well as if you are receiving an input signal or if the relay output is activated.

A digital timer that allows precise timing configuration, removing the guesswork from manual adjustments. Select the exact timing, as precise as you require, without the need of special tools like a screwdriver or a smartphone.

#### You set the limits, with 2 great optional features

- Password setting: lock user access by password
- Time limit setting: change time only between the limits you allow

#### Get the only ultra-multifunction Up to 138 real functions

This digital timer includes ALL the functions you need to run your applications, from the classics like **on-delay «A»** or **off-delay «C»**, to special ones like **repeat cycle «L»**. It also allows you to adapt them and **get up to 138 real operating functions in one single product.** 