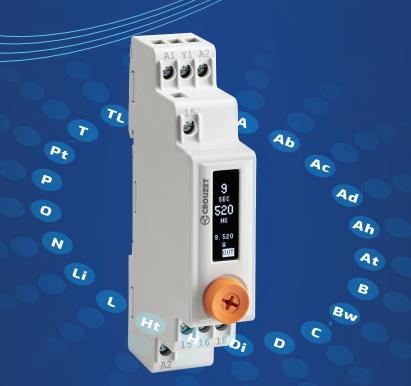

#### Get the only ultra-multifunction Up to 138 real functions

This digital timer includes ALL the functions you need to run your applications, from the classics like **on-delay «A»** or **off-delay «C»**, to special ones like **repeat cycle «L»**. It also allows you to adapt them and **get up to 138 real operating functions in one single product.** 

#### Now see your timing and get the highest precision ever

Monitor the status of the timer, see the current time, the function and timing configurations, as well as if you are receiving an input signal or if the relay output is activated.

A digital timer that allows precise timing configuration, removing the guesswork from manual adjustments. Select the exact timing, as precise as you require, without the need of special tools like a screwdriver or a smartphone.