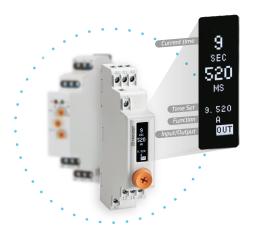

#### Now see your timing and get the highest precision ever

Monitor the status of the timer, see the current time, the function and timing configurations, as well as if you are receiving an input signal or if the relay output is activated.

A digital timer that allows precise timing configuration, removing the guesswork from manual adjustments. Select the exact timing, as precise as you require, without the need of special tools like a screwdriver or a smartphone.